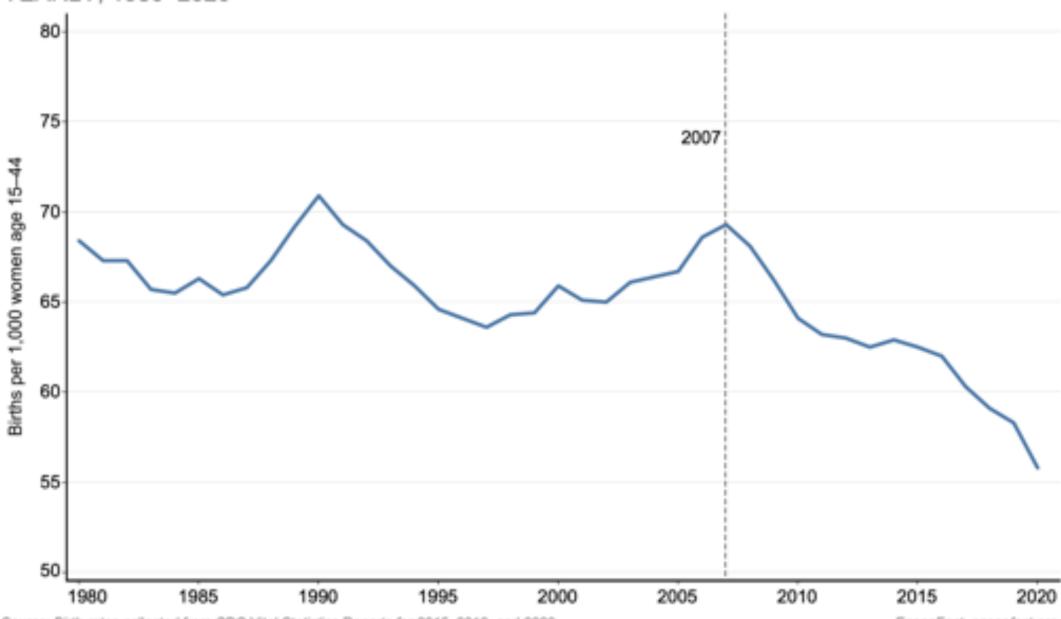

#### TREND IN US BIRTH RATES

YEARLY, 1980-2020

Source: Birth rates collected from CDC Vital Statistics Reports for 2015, 2019, and 2020.

EconoFact econofact.org