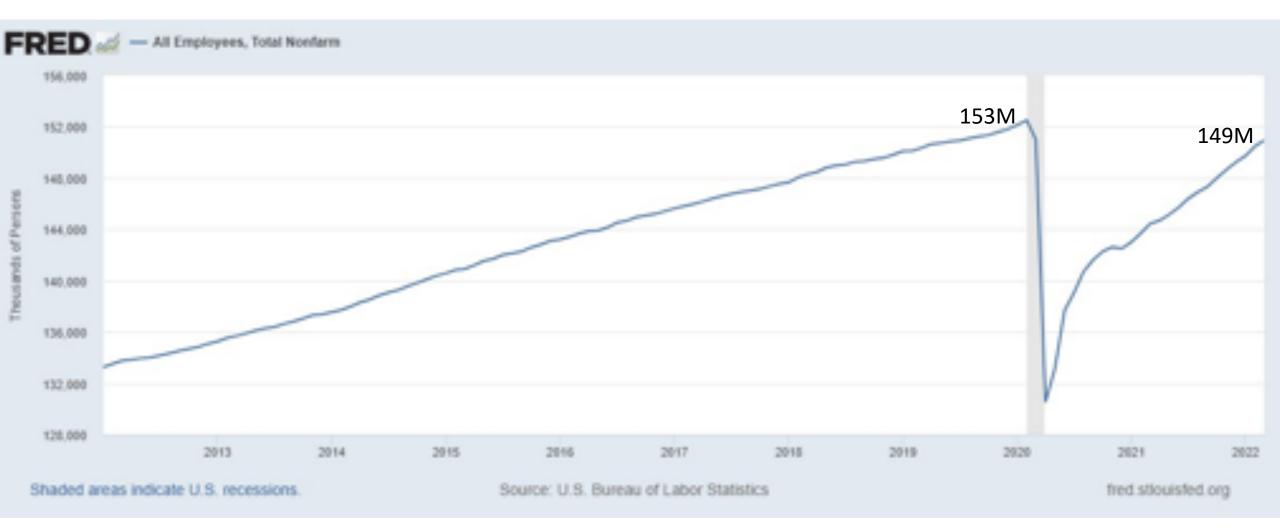

### **Automation in Workforce**













#### TREND IN US BIRTH RATES

YEARLY, 1980-2020



Source: Birth rates collected from CDC Vital Statistics Reports for 2015, 2019, and 2020.

EconoFact econofact.org







### What is Manufacturing Automation?



**Robots** 



Vision & Inspection



VR & Digital Twin



Additive/ 3D Printing



AI/Data Integration



Software CAD, Dashboards



Sensors







### **ASSEMBLY**





### **PACKAGING**





### **HOW WE HELP**



# Process Map: Current State



# Process Map: Future State



## Financial Strategy







QUANTIFYING IMPROVEMENTS/GAINS

CAPITAL PLANNING

FINANCING OPTIONS

### SOUTH DAKOTA

GOVERNOR'S OFFICE OF ECONOMIC DEVELOPMENT







### **Automation Road Show**

Practical automation to bolster your workforce & grow manufacturing.

First event: Yankton – May 12



Joh